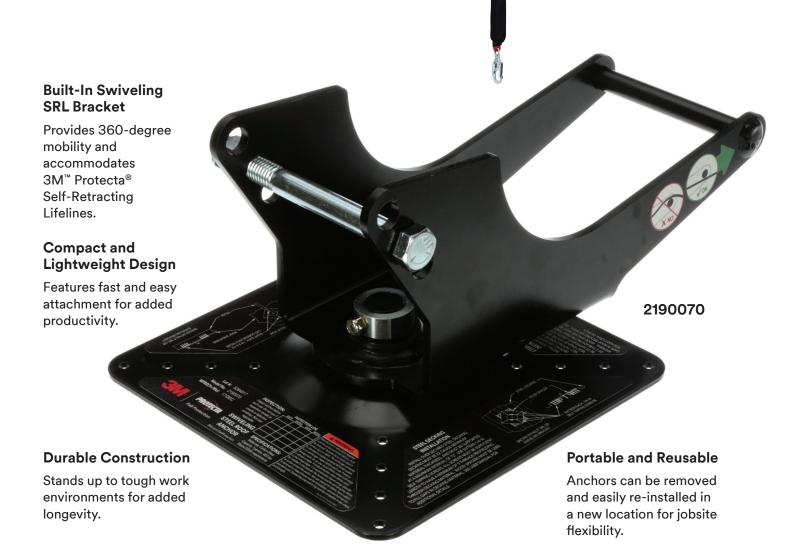

#### 2190070

## 3M<sup>™</sup> Protecta® Swiveling Roof Anchor

 Installs to Sloped or Flat Wood and Metal Decking Roofs

Anchor can be installed to a variety of roofing materials to provide an anchorage point for an SRL.

- ► Fast and Easy Installation
  - Fastener kit included—includes 16 ea.  $\frac{1}{4}$ -14 x 2-1/2 in. self-tapping screws for steel installation and 8 ea.  $\frac{1}{4}$  x 2-1/2 in. lag screws for wood.
- Portable and Reusable
  - Anchor can be removed and simply reinstalled in a new location for added jobsite flexibility.
- 360-degree Swiveling Maximizes your mobility.