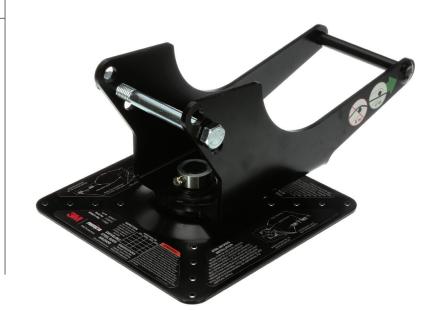

#### 2190070

## 3M<sup>™</sup> Protecta® Swiveling Roof Anchor

 Installs to Sloped or Flat Wood and Metal Decking Roofs

Anchor can be installed to a variety of roofing materials to provide an anchorage point for an SRL.

- ► Fast and Easy Installation
  - Fastener kit included—includes 16 ea.  $\frac{1}{4}$ -14 x 2-1/2 in. self-tapping screws for steel installation and 8 ea.  $\frac{1}{4}$  x 2-1/2 in. lag screws for wood.
- Portable and Reusable
  - Anchor can be removed and simply reinstalled in a new location for added jobsite flexibility.
- 360-degree Swiveling Maximizes your mobility.