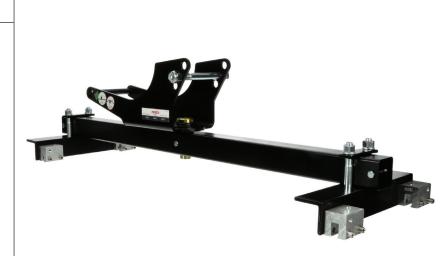

#### 2190072

#### 3M<sup>™</sup> Protecta<sup>®</sup> Standing Seam Roof Anchor

- Installs to Flat or Sloped Standing Seam Roofs System clamps to standing seams without special tools, providing an anchorage point for an SRL.
- Non-Penetrating Design
   Four seam clamps allows for quick attachment without damaging the roof.
- Adjustable Legs Simple bolt style adjustable legs allow you to size the system to a variety of seam spacing. Fits a variety of seam spacings up to 36 in.
- Portable and Reusable
   Anchor can be removed and simply reinstalled in a new location for added jobsite flexibility.